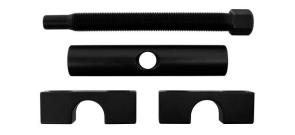

## Light Duty Yoke Puller

Package Type: Box with label

Dimensions: 7.28" x 3.74" x 1.38"

UPC: 047084497500

Warranty: Limited Lifetime Against Defects

Component Breakdown:

Forcing Screw

49752 Puller Caps

49753 Puller Bar

49751

Tel: 800.537.1077 Fax: 800.537.1717 info@calvantools.net