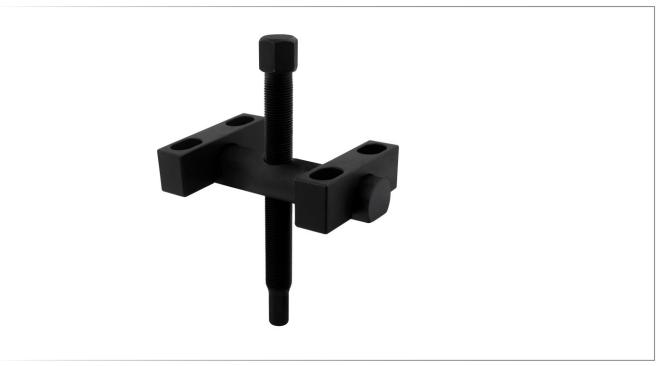

## This light duty yoke puller is used for the removal of class 1 & 2 vehicle automotive yokes on drive shafts and transmissions without the yokes taking any damage on.

- Reduces the risk of damages to the yokes on the automotives
- Made from high quality steel to provide reliable use for years.
- Used on Ford F-150/F-350, Chevrolet 1500/3500, Dodge RAM 1500/3500

## Light Duty Yoke Puller

Package Type: Box with label

Dimensions: 7.28" x 3.74" x 1.38"

UPC: 047084497500

Warranty: Limited Lifetime Against Defects

Component Breakdown:

Forcing Screw

49752 Puller Caps

49753 Puller Bar

49751

Tel: 800.537.1077 Fax: 800.537.1717 info@calvantools.net