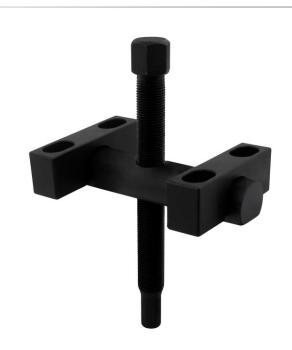

This light duty yoke puller is used for the removal of class 1 & 2 vehicle automotive yokes on drive shafts and transmissions without the yokes taking any damage on.

- Reduces the risk of damages to the yokes on the automotives
- Made from high quality steel to provide reliable use for years.
- Used on Ford F-150/F-350, Chevrolet 1500/3500, Dodge RAM 1500/3500

## NEW PRODUCT ANNOUCEMENT

Part No. 49750 **Light Duty Yoke Puller** 

Package Type: Box with label

Dimensions: 7.28" x 3.74" x 1.38"

UPC: 047084497500

Warranty: Limited Lifetime Against Defects

Component Breakdown: