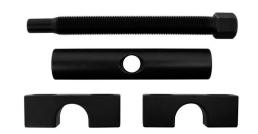

This light duty yoke puller is used for the removal of class 1 & 2 vehicle automotive yokes on drive shafts and transmissions without the yokes taking any damage on.

- Reduces the risk of damages to the yokes on the automotives
- Made from high quality steel to provide reliable use for years.
- Used on Ford F-150/F-350, Chevrolet 1500/3500, Dodge RAM 1500/3500

## NEW PRODUCT ANNOUCEMENT

Part No. 49750 **Light Duty Yoke Puller** 



Package Type: Box with label

Dimensions: 7.28" x 3.74" x 1.38"

UPC: 047084497500

Warranty: Limited Lifetime Against Defects

Component Breakdown:

49751 Forcing Screw

Puller Caps 49752

49753 Puller Bar