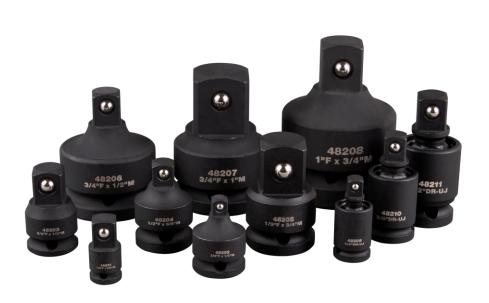

## NEW PRODUCT ANNOUCEMENT

48200

11-PC. Impact Drive Adapter Set

A versatile set of impact drive adapters giving users the ability to convert nearly 1/4" through 1" drive tools to make them either smaller or larger drive sizes.

- Quickly convert multiple drive sizes for various tools, including impacts, ratchets, and extensions
- Eight adapters in four drive sizes and universal joint in three drive sizes
- Constructed from durable chrome-moly steel with a corrosion-resistant finish
- Each adapter utilizes a ball detent to ensure optimal retention of sockets
- Laser marked for easy identification

Package White Box with Labels

Dimensions: 11.75" x 7.75" x 2.25"

UPC: 047084482001

Warranty: Lifetime vs. Defects and Abuse

Adapters:

1/4"F x 3/8"M, 3/8"F x 1/4"M, 3/8"F x 1/2"M, 1/2"F x 3/8"M, 1/2"F x 3/4"M, 3/4"F x 1/2"M, 3/4"F x 1"M, 1"F x 3/4"M

**Universal Joint Adapters:** 

1/4", 3/8", and 1/2"

Includes an EVA-foam tray