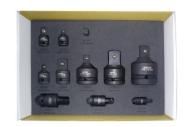

## NEW PRODUCT ANNOUCEMENT

48200

11-PC. Impact Drive Adapter Set

A versatile set of impact drive adapters giving users the ability to convert nearly 1/4" through 1" drive tools to make them either smaller or larger drive sizes.

Package White Box with Labels

Dimensions: 11.75" x 7.75" x 2.25"

UPC: 047084482001

Warranty: Lifetime vs. Defects and Abuse

Adapters:

1/4"F x 3/8"M, 3/8"F x 1/4"M, 3/8"F x 1/2"M, 1/2"F x 3/8"M, 1/2"F x 3/4"M, 3/4"F x 1/2"M, 3/4"F x 1"M, 1"F x 3/4"M

**Universal Joint Adapters:** 

1/4", 3/8", and 1/2"

Includes an EVA-foam tray