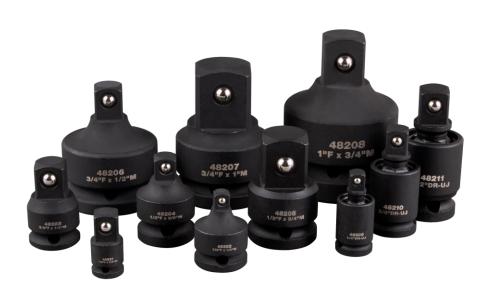

## 11 PC Impact Drive Adapter Set

A versatile set of impact drive adapters giving users the ability to convert nearly 1/4" through 1" drive tools to make them either smaller or larger drive sizes.

- Quickly convert multiple drive sizes for various tools, including impacts, ratchets, and extensions
- Eight adapters in four drive sizes and universal joint in three drive sizes
- Constructed from durable chrome-moly steel with a corrosion-resistant finish
- Each adapter utilizes a ball detent to ensure optimal retention of sockets
- Laser marked for easy identification

Package White Box with Labels

Dimensions: 11.75" x 7.75" x 2.25"

UPC: 047084482001

Warranty: Lifetime vs. Defects and Abuse

Adapters:

1/4"F x 3/8"M, 3/8"F x 1/4"M, 3/8"F x 1/2"M, 1/2"F x 3/8"M, 1/2"F x 3/4"M, 3/4"F x 1/2"M, 3/4"F x 1/2"M, 1/2"F x 3/4"M

Universal Joint Adapters:

1/4", 3/8", and 1/2"

Includes an EVA-foam tray