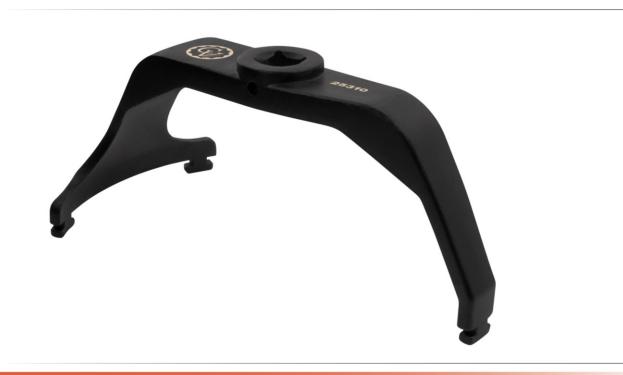

The Fuel Pump Lock Ring Tool is designed to quickly remove and install fuel tank lock rings when servicing fuel pump or fuel sending unit replacement. Universal design fits to any 7.25" O.D. metal or plastic lock rings found on Ford®, Chrysler® and GM® vehicles.

- Unique design fits on multiple makes and models of fuel tank lock rings
- Allow for greater clearance on the top of fuel sending units than other versions
- Easily attach 1/2" drive ratchet or breaker bar
- Professional grade steel with black oxide finish to resist rust and corrosion

## 25310 Fuel Pump Locking Ring Tool

Package Type: Box with label

Dimensions: 7.87" x 4.33" x 3.94"

Warranty: Limited Lifetime Against Defects

UPC: 047084253106

Applications: Dodge® Ram 1500 2500 3500 4500, Dodge® Charger Dodge Challenger SXT, Chevy® Silverado Malibu, Maxx, Colorado, Avalanche, Trailblazer, Camaro SS, 2005 Mercury® Montego, 2005-2006 Pontiac® Bonneville & G6, 2006 Chrysler® 300c, 2011 Kia® Sorento, Jeep® Wrangler, TJ Jeep, Compass, Ford® Explorer, Ford F-150, Ford Ranger, Mercury® Mariner