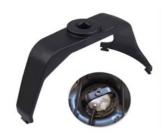

The Fuel Pump Lock Ring Tool is designed to quickly remove and install fuel tank lock rings when servicing fuel pump or fuel sending unit replacement. Universal design fits to any 7.25" O.D. metal or plastic lock rings found on Ford®, Chrysler® and GM® vehicles.

- Unique design fits on multiple makes and models of fuel tank lock rings
- Allow for greater clearance on the top of fuel sending units than other versions
- Easily attach 1/2" drive ratchet or breaker bar
- Professional grade steel with black oxide finish to resist rust and corrosion