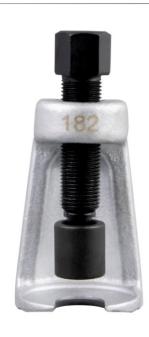

The tie rod end tool is designed to force out tie rod ends from spindles and steering arm on virtually all domestic and import cars with tie rod screw diameter up to 3/4". Comes with a swivel head cup style end that removes the chance of damage and frustration caused by other less

 Force out tie rod ends from spindles with tie rod screw diameter up to 3/4"

effective methods like hammering.

- Forces steering arms on virtually all domestic and import cars
- Opens to 1-5/8"

## 182 Tie Rod End Tool Open Jaw 19mm

Package Type: Cardboard Shipping Box

Dimensions: 2.06" x 4.07" x 1.94"

UPC: 047084001820

Warranty: Lifetime vs. Defects and Abuse

Application:

Universal, tie rod screw up to 3/4"