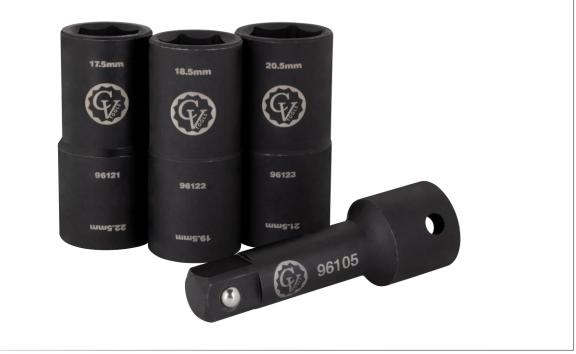

### 4 PC Half-Size Metric Flip Socket Set

Most vehicles now have lug nuts with thin metal covers that either get damaged or swell up from underlying corrosion to the point a regular socket doesn't fit anymore. That is when these metric half-size, impact sockets make a real difference.

- Double-sided, 6-pt. sockets featuring increased width to accommodate damaged and swollen capped lug nuts
- 1/2" drive Impact-rated, chromemolybdenum steel construction with a corrosion-resistant finish for durability
- Sizes: 17.5mm, 18.5mm, 19.5mm, 20.5mm, 21.5mm, and 22.5mm
- Includes a 3-inch 1/2" impact extension

#### Replacement Parts: 96121CV Fli

96122CV

96123CV

96105CV

Flip Socket Flip Socket Flip Socket Bar Extension 17.5mm x 22.5mm 18.5mm x 19.5mm 20.5mm x 21.5mm 1/2" x 1/2" x 3"

Tel: 800.537.1077 Fax: 800.537.1717 info@calvantools.net