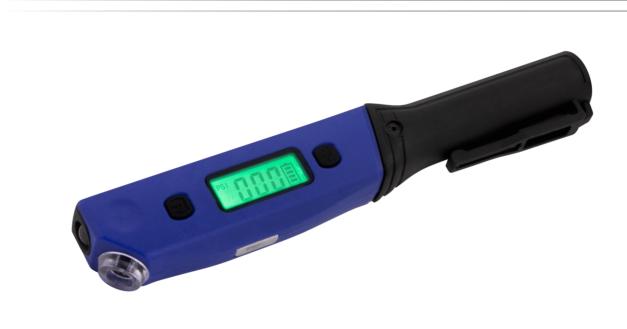

This is not only a rechargeable, multifunction tire pressure gauge. It also has a LED pen light, a bright COB-style work light, and two magnetic mounting options.

- Digital tire pressure gauge displays readings in four units, PSI, BAR, KPA, and KG/CM2 from 3-150 PSI (relative)
- Easy-to-read Back-lit LCD display
- Contains a rechargeable, lithium-ion battery with 36" USB charging cable
- LED flashlight and dual-mode COB work with 90 or 180 lumen output
- Rugged construction and IPX4 water resistance rating