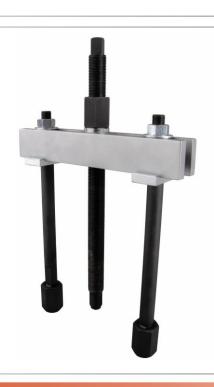

**NEW PRODUCT ANNOUNCEMENT** 

*18100* 

10-Ton Push Puller

This 10-ton, heavy-duty puller is designed to be used with various attachments when needing to remove press fitted parts such as gears, bearings, and other components.

- Heavy-duty push/puller designed for removing press-fit part such as gears, bearing, and other items
- Meant to be used in conjunction with bearing pullers and other attachments, that are not included
- Can be used to install various items

Capacity: 10-tons

Spread: 2-1/8" to 7-1/4"

Reach: 8-1/4"

Package Type: Corrugated box and label(s)

Dimensions: 8.25" x 12.25" x 2.25"

UPC: 0147084181003

Warranty: Limited lifetime vs. wear & abuse