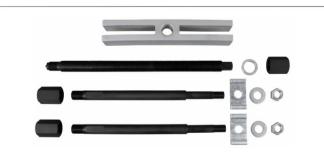

## Replacement Parts:

H-Type Yoke: 18101 Push/Pull Leg: 18105 x 2
Forcing Screw: 18102 Leg Washer: 18107 x 2
F. Screw Washer: 18103 Leg Adapter: 18109 x 2
F. Screw Nut: 18104 Sliding Plate: 18106 x 2