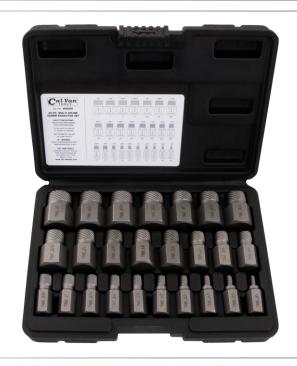

44200

25-PC. Multi-Spline Screw Extractor Set

Twenty-five, professional-grade reverse spiral steel extractors for removing broken and damaged screws, bolts, and other fasteners and fittings.

- Remove broken or damaged fasteners or fittings with ease, even when broken below the surface
- Extractors sizes range from 1/8" to 7/8", each etched with the required drill bit
- Sharp, hardened spiral fluting that bites in to increase grip as it is turned
- Low-profile design allows for use in tight areas
- Five hex sizes, 1/2", 5/8", 3/4", 7/8", and 1" for use with sockets and wrenches

Package Type: BMC and Card

Dimensions: 8.28" x 1.8" x 6"

UPC: 047084442005

Warranty: Lifetime vs. Defects and Abuse

Fractional Sizes: 1/8", 5/32", 3/16", 7/32", 1/4", 9/32", 5/16", 11/32", 3/8", 13/32", 7/16", 15/32", 1/2", 17/32", 9/16", 19/32", 5/8", 21/32", 11/16", 23/32", 3/4", 25/32", 13/16", 27/32", and 7/8"