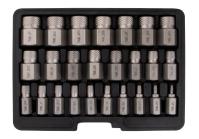

44200

25-PC. Multi-Spline Screw Extractor Set

Twenty-five, professional-grade reverse spiral steel extractors for removing broken and damaged screws, bolts, and other fasteners and fittings.

- Remove broken or damaged fasteners or fittings with ease, even when broken below the surface
- Extractors sizes range from 1/8" to 7/8", each etched with the required drill bit
- Sharp, hardened spiral fluting that bites in to increase grip as it is turned
- Low-profile design allows for use in tight areas
- Five hex sizes, 1/2", 5/8", 3/4", 7/8", and 1" for use with sockets and wrenches

Package Type: BMC and Card

Dimensions: 8.28" x 1.8" x 6"

UPC: 047084442005

Warranty: Lifetime vs. Defects and Abuse

Fractional Sizes: 1/8", 5/32", 3/16", 7/32", 1/4", 9/32", 5/16", 11/32", 3/8", 13/32", 7/16", 15/32", 1/2", 17/32", 9/16", 19/32", 5/8", 21/32", 11/16", 23/32", 3/4", 25/32", 13/16", 27/32", and 7/8"