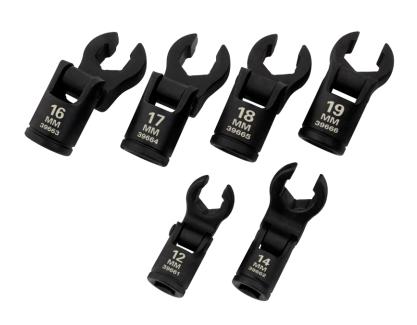

## 6 PC Injector Line Flex Head Crowfoot Wrench Set

A multi-piece set comprised of six flex head, crowfoot wrenches that attach to a ratchet or extension for accessing hard to reach fuel injection lines and other flare nut connections.

- Six metric sizes, 12mm, 14mm, 16mm, 17mm, 18mm, and 19mm
- Pivoting head offers over 180° of range, for more access than traditional flare nut sockets
- 6-Point connections provides a better fit and prevents fastener damage
- Robust, chrome-moly construction and corrosion-resistant finish
- Fits 3/8" and 1/2" square drive tools

3/8" Drive Specific Wrenches: 12mm and 14mm 1/2" Drive Specific Wrenches: 16mm, 17mm,

18mm, and 19mm