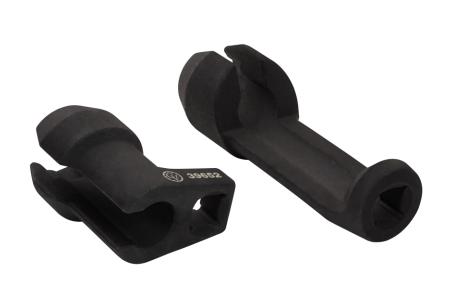

Made exclusively for the 6.7L diesels found in in Ford various vehicles, this set includes two application specific 12-point, 17mm sockets for improving access to injector and other components.

- Each 17mm, 12-point socket improves access and protect other components
- Socket wall cutouts reduce interference from harnesses and surrounding piping
- Offset socket increases clearances for avoiding obstacles, like harnesses
- Made from hardened steel, with a durable corrosion-resistant finish
- Features 3/8" square drive