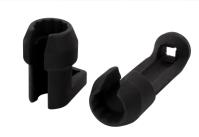

## Made exclusively for the 6.7L diesels found in in Ford various vehicles, this set includes two application specific 12-point, 17mm sockets for improving access to injector and other components.

- Each 17mm, 12-point socket improves access and protect other components
- Socket wall cutouts reduce interference from harnesses and surrounding piping
- Offset socket increases clearances for avoiding obstacles, like harnesses
- Made from hardened steel, with a durable corrosion-resistant finish
- Features 3/8" square drive

## 6.7L Ford Diesel Injector Socket Set

Package Type: White box and labels

Dimensions: 4" x 4" x 4"

UPC: 047084396506

Warranty: Lifetime vs. Defects and Abuse