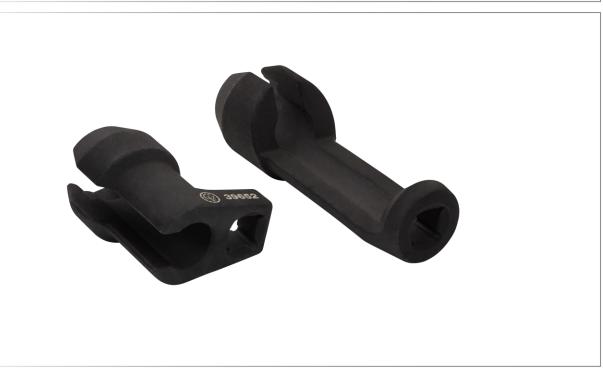

## Made exclusively for the 6.7L diesels found in in Ford various vehicles, this set includes two application specific 12-point, 17mm sockets for improving access to injector and other components.

- Each 17mm, 12-point socket improves access and protect other components
- Socket wall cutouts reduce interference from harnesses and surrounding piping
- Offset socket increases clearances for avoiding obstacles, like harnesses
- Made from hardened steel, with a durable corrosion-resistant finish
- Features 3/8" square drive

## 6.7L Ford Diesel Injector Socket Set

Package Type: White box and labels

Dimensions: 4" x 4" x 4"

UPC: 047084396506

Warranty: Lifetime vs. Defects and Abuse