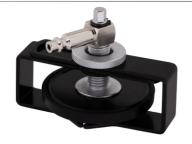

## **NEW PRODUCT ANNOUNCEMENT**

Universal Brake Bleeder Adapter

24630

Replace numerous brake bleeder adapters with one versatile tool. It quickly adjusts for various styles of master cylinders on a wide variety of vehicles, with a low-profile design for use in and around tight areas.

- Universal design fits plastic master cylinders on nearly any application
- Adjustable, powder-coated steel jaws firmly grip the master cylinder
- 360° swiveling, quick-connect fitting with a corrosion-resistant finish
- Chemical-resistant rubber cone and knurled adjusting collar for creating an air-tight seal