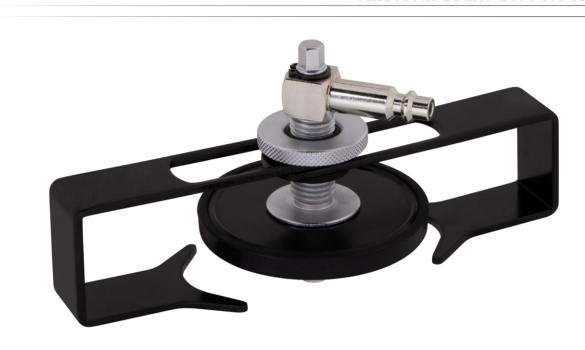

## **NEW PRODUCT ANNOUNCEMENT**

Universal Brake Bleeder Adapter

24630

Replace numerous brake bleeder adapters with one versatile tool. It quickly adjusts for various styles of master cylinders on a wide variety of vehicles, with a low-profile design for use in and around tight areas.

- Universal design fits plastic master cylinders on nearly any application
- Adjustable, powder-coated steel jaws firmly grip the master cylinder
- 360° swiveling, quick-connect fitting with a corrosion-resistant finish
- Chemical-resistant rubber cone and knurled adjusting collar for creating an air-tight seal

Package Type: Box with Labels

Dimensions: 5.7" x 3.6" x 3.3"

UPC: 047084246306

Warranty: Lifetime vs. Defects and Abuse

Applications: Fits master cylinder on various domestic and foreign vehicles, accommodating openings with outer diameters from 1" to 2.76" Note:

Use with M-style or universal quick-connect couplers only

Maximum pressure is 50 psi