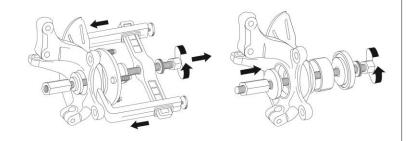

## al-Van

Remove and install wheel hub bearings in a breeze with this highly adjustable, universal master service set.

- Service front-wheel drive vehicles. including cars and light-duty trucks
- Each puller leg quickly and effortlessly adjusts for various fitments and has locking pins to hold their position
- Use on the vehicle without the need of removing various steering and suspension components
- Eliminates the need for post-repair alignments and replaces a shop press
- Use to remove brake drums and rotors