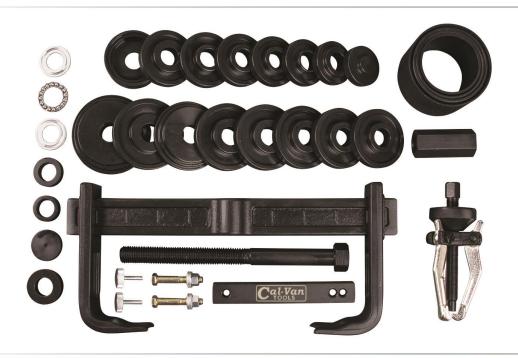

## al-Van

Remove and install wheel hub bearings in a breeze with this highly adjustable, universal master service set.

- Service front-wheel drive vehicles. including cars and light-duty trucks
- Each puller leg quickly and effortlessly adjusts for various fitments and has locking pins to hold their position
- Use on the vehicle without the need of removing various steering and suspension components
- Eliminates the need for post-repair alignments and replaces a shop press
- Use to remove brake drums and rotors

## **HUB WHEEL BEARING MASTER SET**

Package Type: BMC Case and label(s)

Dimensions: 20.25" x 14.25" x 4.625"

UPC: 047084940006

Warranty: Limited lifetime vs. wear & defect