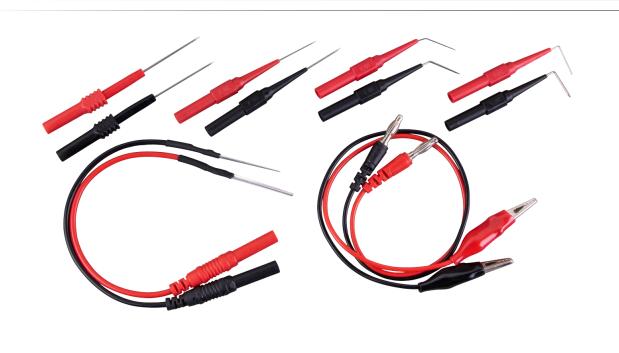

## NEW PRODUCT ANNOUNCEMENT

61500

12-Piece Back Probe Master Set

Set contains six pairs of back probes, each with a unique pin orientation that will aid in diagnosing wiring issues without dismantling harnesses and connectors.

## Includes:

- 2 Flexible Probes
- 2 45° Probes,
- 2 90° Probes
- 2 Straight Probes
- 2 Straight Probes with Leads
- 2 Alligator Clamp Test Leads