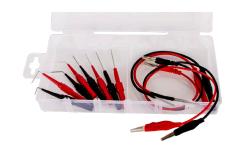

## NEW PRODUCT ANNOUNCEMENT

61500

12-Piece Back Probe Master Set

Set contains six pairs of back probes, each with a unique pin orientation that will aid in diagnosing wiring issues without dismantling harnesses and connectors.

Package Type: Latching case with label(s)

Dimensions: 4.12" x 8.77" x 1.21"

UPC: 047084615003

Warranty: Limited lifetime vs. wear & abuse