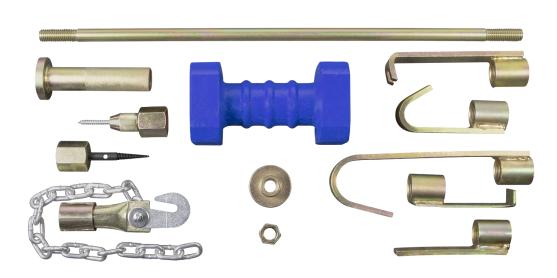

**NEW PRODUCT ANNOUNCEMENT** 

49800

**Auto Body Knocker Set** 

This set combines a 9.5 lbs. slide hammer along with the most popular pulling attachments to accomplish numerous auto body repair applications. The specialized adapters provide access to tight areas and alleviate the need to remove other panels.

- Eight, interchangeable attachments for pulling and straightening body panels
- 9.5 lbs. slide hammer
- Provides access to hard-to-reach supports and inner structure
- Drop-forged steel construction
- Comes in a robust blow-molded case

Package Type: BMC with cover card

Dimensions: 24" x 10" x 4"

UPC: 047084498002

Warranty: Limited lifetime vs. wear & abuse

Includes:

Chain Hook

Offset Blade

Claw Hook

Door Edge Hook

Deep Hook

Short Hook

Slide Hammer Shaft

Slide Hammer Handle

Slide Hammer Adapter

Sheetmetal Screw with Adapter

Threaded Punch with Adapter