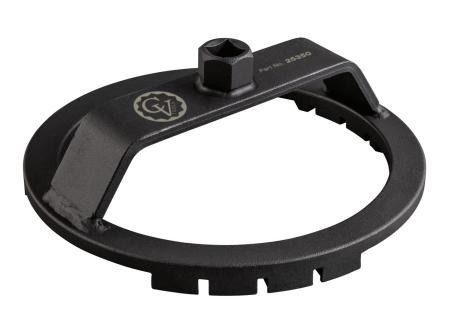

## Cal-Van

Remove and install locking rings for fuel tank sending units on various Toyota and Lexus models, 2004 and up.

- Use to remove and install fuel tank sending unit locking rings on various Toyota and Lexus models
- The tool fits firmly into the locking ring, eliminating the potential of damage to the ring, sending unit, or fuel lines
- Designed to be used with a ½-drive ratchet or 21mm socket or wrench
- Do not use with an impact

## Toyota/Lexus Fuel Tank Locking Ring Tool

Package Type: Corrugated box and label(s)

Dimensions: 6.9" x 2.64" x 6.9"

UPC: 047084253502

Warranty: Limited lifetime vs. wear & defect

Toyota Applications (Model Year): Corolla (04-14), Land Cruiser (08-14),

Matrix (04-14), Tacoma (05-14), and Yaris (07-11)

Fuel Tank Locking Ring P/N's: 77144-04010 and 7714-52040

**Lexus Applications:** RX330 (04-06), RX350 (07-14), and RX450H (10-14)

Fuel Tank Locking Ring P/N: 7714-48020