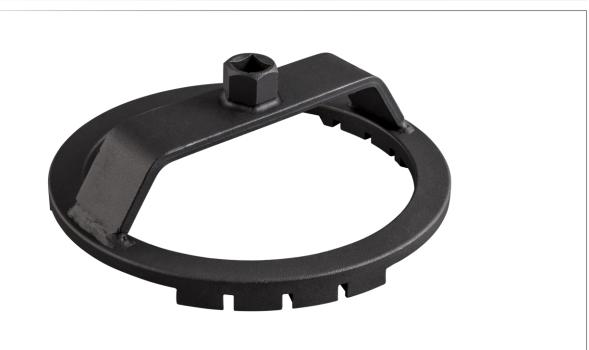

## NEW PRODUCT ANNOUNCEMENT

25350

Remove and install locking rings for fuel tank sending units on various Toyota and Lexus models, 2004 and up.

- Use to remove and install fuel tank sending unit locking rings on various Toyota and Lexus models
- The tool fits firmly into the locking ring, eliminating the potential of damage to the ring, sending unit, or fuel lines
- Designed to be used with a ½-drive ratchet or 21mm socket or wrench
- Do not use with an impact

## Toyota@/Lexus@ Fuel Tank Locking Ring Tool

Package Type: Corrugated box and label(s)

Dimensions: 6.9" x 2.64" x 6.9"

UPC: 047084253502

Warranty: Limited lifetime vs. wear & defect

**Toyota Applications (Model Year):** Corolla (04-14), Land Cruiser (08-14), Matrix (04-14), Tacoma (05-14), and Yaris (07-11) **Fuel Tank Locking Ring P/N's:** 77144-04010 and 7714-52040