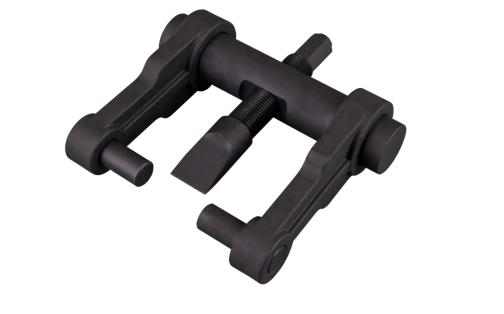

This tool effortlessly spreads the open end of pitman arms for removal on many class 3-8 vehicles.

- Sliding connecting arms with journal guides that can be easily adjusted for numerous applications
- Removes the need for makeshift methods of removal that can often lead to unwanted component damage
- All heat-treated steel construction, designed to be used with up to an 1/2" drive impact
- Designed and constructed to provide the ultimate strength and durability

## Heavy-Duty Pitman Arm Spreader