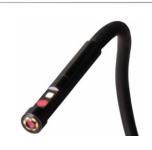

Most borescopes use mirrors to achieve alternate viewing angles. Our newest borescope utilizes dual hi-res cameras, bright LED illumination, and up to three times zoom to give users superior viewing and video capture capabilities.

- Hi-Res 1080p cameras provide front and side video and image capture
- Camera, lens, and cable are IP-67 rated water-resistance
- Ultra-bright lighting provided by seven total LEDs
- This unit transmits and connects to devices via an independent Wi-Fi signal, giving it the freedom to be used everywhere

Warranty: 1-Year Limited Warranty

Tel: 800.537.1077 Fax: 800.537.1717 www.info@cal-vantools.net

| Unit Specifications |                     |
|---------------------|---------------------|
| Camera Diameter:    | .23" (5.7mm)        |
| Cable Length:       | 58" (147cm)         |
| Maximum Resolution: | 1920 x 1080         |
| Maximum Zoom:       | 3X                  |
| Connectivity:       | Wi-Fi Only          |
| Waterproof Rating:  | IP67                |
| Battery Type:       | Rechargable Lithium |
|                     |                     |