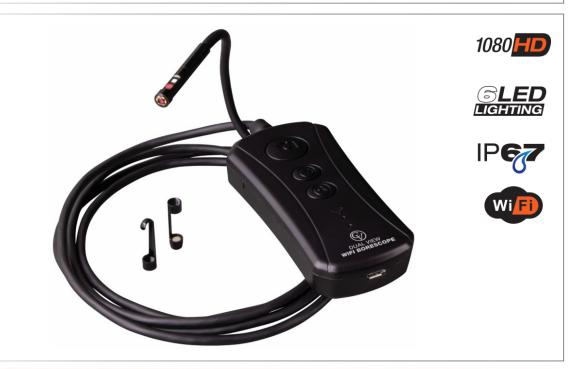

Most borescopes use mirrors to achieve alternate viewing angles. Our newest borescope utilizes dual hi-res cameras, bright LED illumination, and up to three times zoom to give users superior viewing and video capture capabilities.

- Hi-Res 1080p cameras provide front and side video and image capture
- Camera, lens, and cable are IP-67 rated water-resistance
- Ultra-bright lighting provided by seven total LEDs
- This unit transmits and connects to devices via an independent Wi-Fi signal, giving it the freedom to be used everywhere

## 86 Dual View Wi-Fi Borescope

| Package Type: Sleeve and Box     |
|----------------------------------|
| Dimensions: 4.6" x 4" x 2"       |
| UPC: 047084000861                |
| Morrorty 1 Veer Limited Merrorty |

Warranty: 1-Year Limited Warranty

Tel: 800.537.1077 Fax: 800.537.1717 www.info@cal-vantools.net

| Unit Specifications |                     |
|---------------------|---------------------|
| Camera Diameter:    | .23" (5.7mm)        |
| Cable Length:       | 58" (147cm)         |
| Maximum Resolution: | 1920 x 1080         |
| Maximum Zoom:       | 3X                  |
| Connectivity:       | Wi-Fi Only          |
| Waterproof Rating:  | IP67                |
| Battery Type:       | Rechargable Lithium |
|                     |                     |