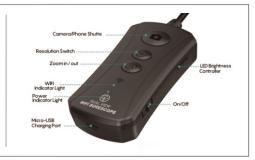

Most borescopes use mirrors to achieve alternate viewing angles. Our newest borescope utilizes dual hi-res cameras, bright LED illumination, and up to three times zoom to give users superior viewing and video capture capabilities.

- Hi-Res 1080p cameras provide front and side video and image capture
- Camera, lens, and cable are IP-67 rated water-resistance
- Ultra-bright lighting provided by seven total LEDs
- This unit transmits and connects to devices via an independent Wi-Fi signal, giving it the freedom to be used everywhere