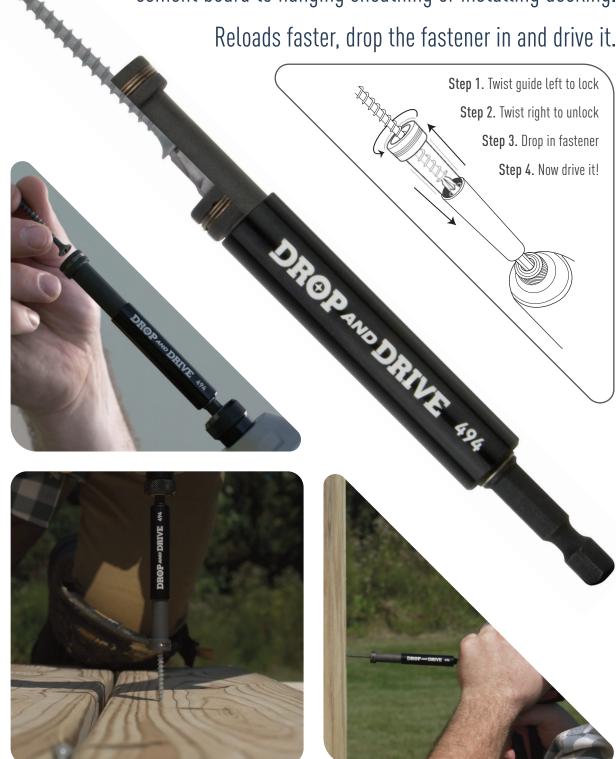

## DR@PAND DRIVE

Presenting the patented magnetic bit driver with a guide that retracts and extends on its own every time, unlike any driver on the market!

> For use anywhere, inside and out, from putting up drywall and cement board to hanging sheathing or installing decking.

## **FEATURES:**

- · Spring-loaded bit adapter that guides as it drives
- Guide will not only retract but will also extend back
- Guide locks to easily interchange bits
- Internal magnet holds bits in place
- For use with power tools including impact drivers
- Accepts existing, common 1/4" hex bits
- Backed by a limited lifetime warranty
- Use with these types of fasteners and more