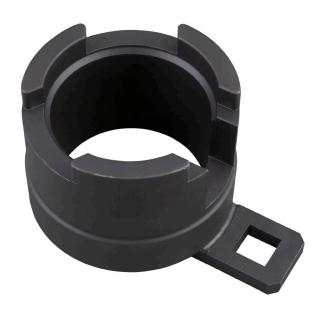

## NEW PRODUCT ANNOUCEMENT

38100

Cal-Van

A quick and easy way to prohibit the crankshaft from turning when needing to either loosen or tighten the balancer bolt on many popular Ford and Mazda vehicles, or it can be used to turn the engine when doing timing work.

- Adapter securely fits the crankshaft to keep it from rotating when loosening the pulley bolt
- The ½" drive tab allows for the use of a ratchet or breaker bar
- · Ideal for timing related jobs
- Heavy-duty construction and a rust resistant finish

Package Type: Box with label

Dimensions: 4.1" x 2.4" x 3" – 2 lbs.

Warranty: Lifetime Against Defects

UPC: 047084381007