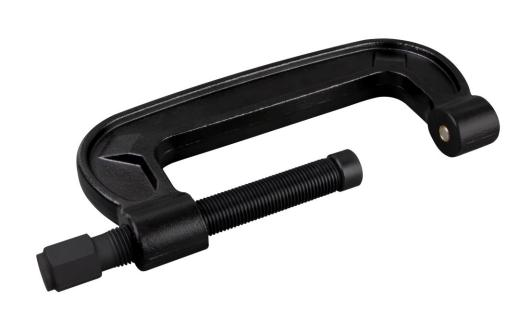

This tool provides a helping hand when installing <u>U</u>-joint bearing cups on many automotive applications: cars, trucks, and beyond. The internal magnet of the C-frame holds one bearing cup steadily in place, while allowing you to position the other, and making installation easier.

- Easily installs U-joint bearing cups with the assistance of an internal magnet
- Designed to be used for automotive, light-truck, and medium duty applications.
- Constructed of high-strength materials for the ultimate strength and durability

## 20200 Bearing Cup Installer

Package Type: Box with labels

Dimensions: 11.50" x 1.85" x 5.17"

Warranty: Limited Lifetime Against Defects

UPC: 047084202005

Applications:

Light-Duty to Medium-Duty U-joints

Components:

20201 C-Frame

20202 Forcing Screw

20203 Flat Press Adapter

20204 O-Ring