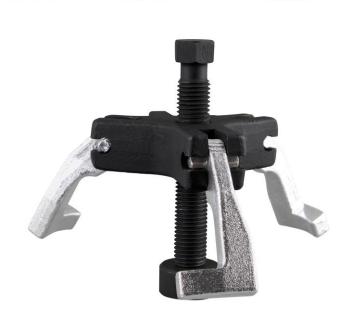

Remove harmonic balancers without the hassle of trying to start bolts or the frustration of positioning multi-jointed puller legs.

- Three ratcheting legs with puller feet eliminate the need for bolts
- No need to remove radiator or other components with this compact design
- Legs quickly adjust and hold their position
- Push-turn-click design

## NEW PRODUCT ANNOUCEMENT

38000

Ratcheting Harmonic Balancer Puller

Package Type: Clamshell

Dimensions: 3.76" x 4.82" x 3.65"

Warranty: Limited Lifetime Against

Defects UPC: 047084380000

Parts Breakdown:

38001 Ratcheting Yoke 38002 Forcing Screw

38003 Harmonic Jaws 3 Pcs.

38004 Flat Press Adaptor with O-Ring

Applications:

FORD 4.6L, 5.0 Coyote, and 5.4L

GM 5.3L, 5.7(LS1), 6.0(LS2), 6.2(LS3), and 7.0L

MISC Most three and six spoke harmonic balancers/pulleys