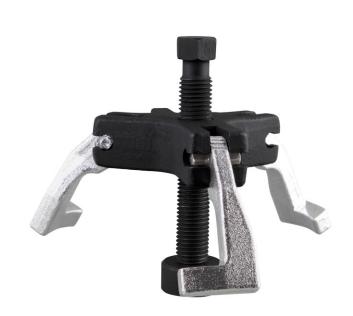

Remove harmonic balancers without the hassle of trying to start bolts or the frustration of positioning multi-jointed puller legs.

- Three ratcheting legs with puller feet eliminate the need for bolts
- No need to remove radiator or other components with this compact design
- Legs quickly adjust and hold their position
- · Push-turn-click design

## Ratcheting Harmonic Balancer Puller

Package Type: Clamshell

Dimensions: 3.76" x 4.82" x 3.65"

Warranty: Limited Lifetime Against Defects

UPC: 047084380000

Parts Breakdown:

38001 Ratcheting Yoke 38002 Forcing Screw

38003 Harmonic Jaws 3 Pcs.

38004 Flat Press Adaptor with O-Ring

Applications:

FORD 4.6L, 5.0 Coyote, and 5.4L

GM 5.3L, 5.7(LS1), 6.0(LS2), 6.2(LS3), and 7.0L

MISC Most three and six spoke harmonic balancers/pulleys