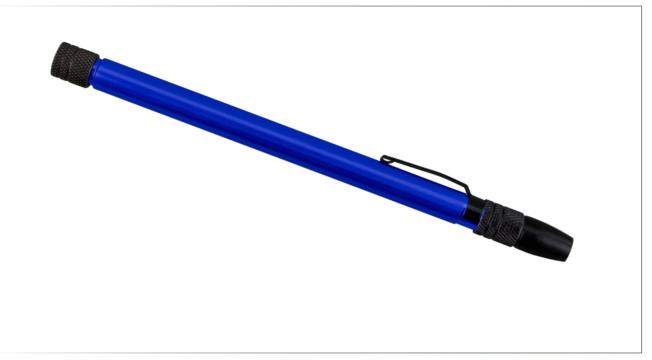

Use the LED flashlight to view dark and dim recesses and use the extendable magnet end to retrieve items from hard-to-reach areas. Has a convenient pocket clip to keep with you for whenever you need it.

- Magnet on one end to retrieve items from hard-to-reach areas
- Durable aluminum body with a LED
  flashlight
- Closed the unit is 7-1/4" and the telescoping stainless-steel inner tube extends to 27-1/4"
- Convenient pocket clip
- Batteries included (4-LR41)

## Magnetic Pick-Up Tool and LED Pen Light

Package Type: Sliding Blister and Card Dimensions: 2.64" x 9.77" x .58" Warranty: Limited Lifetime Against Defects UPC: 047084000335

Applications:

Numerous applications in the automotive field, a great daily companion