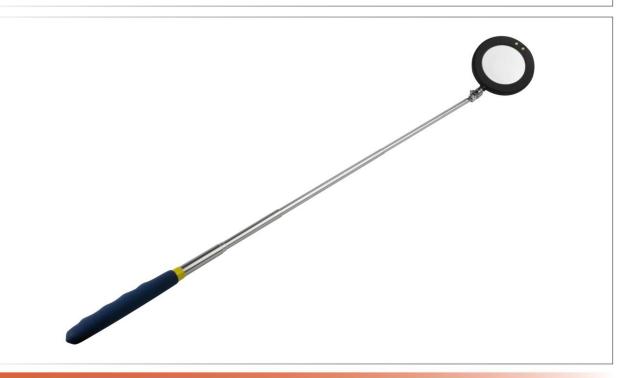

## NEW PRODUCT ANNOUCEMENT

Part No. 32

2-3/8" LED Lighted Inspection Mirror

View and thoroughly inspect dark, hard to reach areas with an integrated LED light and large, fully-articulated mirror and up to 37" of extension.

- Head swivels nearly 360° to inspect hidden and hard-to-reach areas
- LED lighted head illuminates dark recesses with replaceable batteries
- Ball-joint connection is sturdy enough to hold the head at nearly any angle
- Closed the unit is 6-½" and the stainless-steel handle extends to 37"
- · Features an ergonomic, textured grip
- Batteries included (2-CR2016)