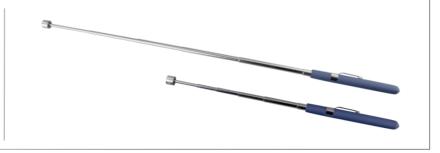

Get the reach and strength you need with a telescoping magnet pick up tool with a cushioned, textured grip and over two pounds of lifting capacity.

- Shielded magnet with 2-½ lbs. of lifting power
- Closed the unit is 5-1/2" and the stainless-steel handle extends to 25-1/2"
- Features an ergonomic textured grip
- Pen-style clip and compact design make it easy to carry with you daily

## Magnetic Extendable Pick-up Tool with 2 1/2 lbs. Capacity

Package Type: Sliding Blister and Card Dimensions: 2.58" x 9.8" x .55" Warranty: Limited Lifetime Against Defects UPC: 047084000304

Applications: