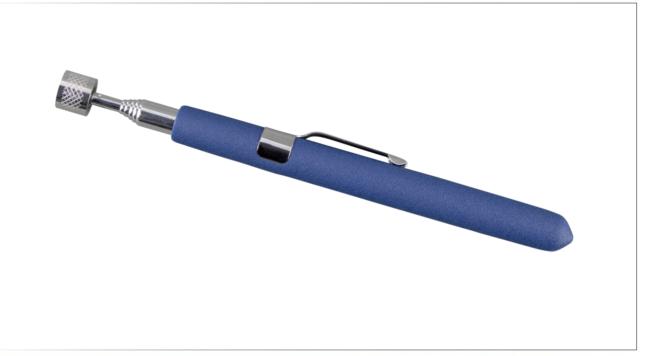

Get the reach and strength you need with a telescoping magnet pick up tool with a cushioned, textured grip and over two pounds of lifting capacity.

- Shielded magnet with 2-½ lbs. of lifting power
- Closed the unit is 5-1/2" and the stainless-steel handle extends to 25-1/2"
- Features an ergonomic textured grip
- Pen-style clip and compact design make it easy to carry with you daily

## Magnetic Extendable Pick-up Tool with 2 1/2 lbs. Capacity

Package Type: Sliding Blister and Card Dimensions: 2.58" x 9.8" x .55" Warranty: Limited Lifetime Against Defects UPC: 047084000304

Applications: