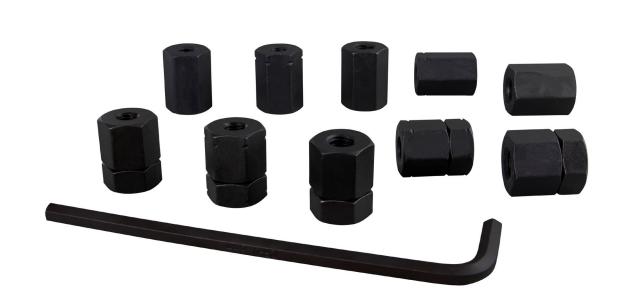

Using make-shift methods to remove and install studs is often ineffective and has a higher possibility to causing damage to the studs, meaning more work. This set is specifically designed to make it easier to do it the right way every time.

The SAE version includes five installers and five removers in the multiple sizes.

- Specifically designed to make stud removal and installation easier
- Eliminates the potential for damage to studs other methods often cause
- Contains common thread sizes

## **Applications:**

SAE thread sizes: 5/16 x 18, 5/16 x 24, 3/8 x 16, 3/8 x 24, 7/16 x 14