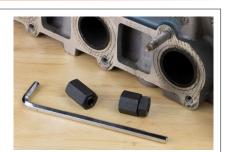

Using make-shift methods to remove and install studs is often ineffective and has a higher possibility to causing damage to the studs, meaning more work. This set is specifically designed to make it easier to do it the right way every time.

The SAE version includes five installers and five removers in the multiple sizes.

- Specifically designed to make stud removal and installation easier
- Eliminates the potential for damage to studs other methods often cause
- Contains common thread sizes