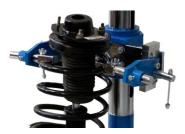

Allows for easy, one-person operation when needing to compress coil springs of strut assemblies for a wide array of passenger vehicles. With the Adaptive Spring Bracket, this tool can quickly be adjusted to accommodate many different spring sizes of varying height and width.

## Capacities:

- Varying sizes of struts with coil wire up to 5/8" outside diameter (15mm)
- Spring heights up to 19" (48 cm)
- Outside coil diameters 3.5" (88 mm) to 8.75" (222 mm)