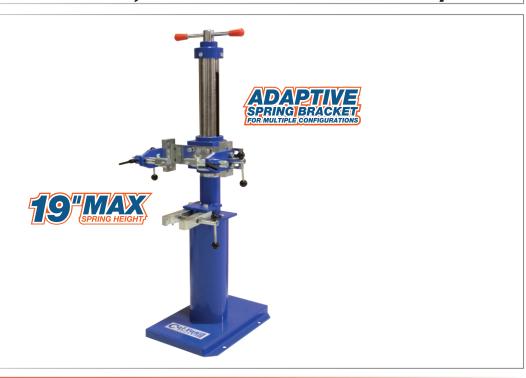

Allows for easy, one-person operation when needing to compress coil springs of strut assemblies for a wide array of passenger vehicles. With the Adaptive Spring Bracket, this tool can quickly be adjusted to accommodate many different spring sizes of varying height and width.

- Ideal for passenger vehicles, such as cars and small SUVs
- Designed for easy, one-person use
- Adaptive Spring Bracket for quick conversion between applications
- Can be mounted to the floor for added stability (Hardware not included)

## Capacities:

- Varying sizes of struts with coil wire up to 5/8" outside diameter (15mm)
- Spring heights up to 19" (48 cm)
- Outside coil diameters 3.5" (88 mm) to 8.75" (222 mm)