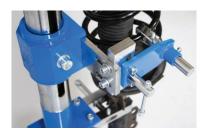

Allows for easy, one-person operation when needing to compress coil springs of strut assemblies for a wide array of passenger vehicles. With the Adaptive Spring Bracket, this tool can quickly be adjusted to accommodate many different spring sizes of varying height and width.

- Ideal for passenger vehicles, such as cars and small SUVs
- Designed for easy, one-person use
- Adaptive Spring Bracket for quick conversion between applications
- Can be mounted to the floor for added stability (Hardware not included)