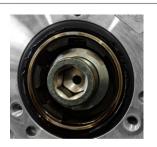

## The cam sprocket bolts on Subaru<sup>®</sup> require more force than a 10mm Allen wrench is good for, and an impact bit doesn't provide much stability. Use this bit with a 1" socket or wrench for better torque and can be used with impact tools to make it even easier.

## Applications:

Subaru models with a hollow cam sprocket bolt, model years from approximately 2002 to present.