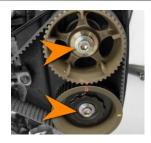

## The cam sprocket bolts on Subaru<sup>®</sup> require more force than a 10mm Allen wrench is good for, and an impact bit doesn't provide much stability. Use this bit with a 1" socket or wrench for better torque and can be used with impact tools to make it even easier.

## Applications:

Subaru models with a hollow cam sprocket bolt, model years from approximately 2002 to present.