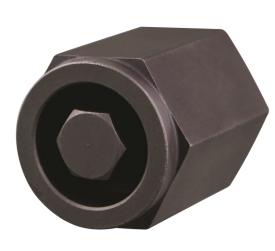

## The cam sprocket bolts on Subaru<sup>®</sup> require more force than a 10mm Allen wrench is good for, and an impact bit doesn't provide much stability. Use this bit with a 1" socket or wrench for better torque and can be used with impact tools to make it even easier.

- 1" hex bit with internal 10mm hex bit designed to securely fit Subaru<sup>®</sup> hollow cam sprocket bolts
- More stable and safer than other options
- Impact-rated and black oxide finish
- A great companion tool to the Cal-Van 754 3-in-1 Cam Sprocket Tool

Part No. 7541

10mm Subaru <sup>®</sup> Hex Bit Socket

Package Type: Sliding Blister and Card Dimensions: 2.67" x 4.65" x 1.6" Warranty: Limited Lifetime Against Defects UPC: 047084075418