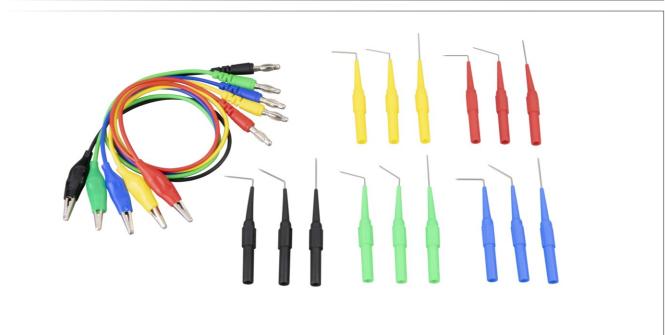

This combination of quick-connect probes and 15.5" leads allows users to test electrical readings without having to disconnect harnesses and connectors.

- Stainless steel probes in .027" and .040" diameters in straight as well 45° and 90° bends
- All items are color coded, making each circuit easier to identify during testing
- Leads can also plug into most multimeters when not using probes

## Includes:

5 - 15.5" leads

6 - .040" probes (black/blue)

9 - .027" probes (red/yellow/green)