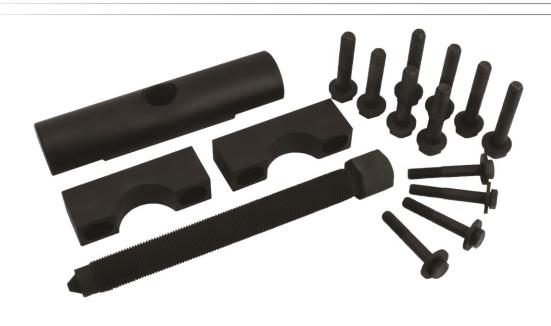

497 Heavy-Duty Yoke Puller

Simplifies and expedites the removal of heavy-duty yokes on driveshafts, transmissions, and drive axles without damage to yokes or other components. Also, the caps are designed with flexibility in mind to service an extensive range of class 6-8 trucks.

- Fits on multiple Spicer full and half round yokes
- Fits on Meritor (Rockwell) RPL 20 & 25 series
- Manufactured from high-grade steel with a black oxide finish for strength and durability
- Can be used with impacts up to a 34" drive to create the force needed to free stuck components

Package Type: Blow molded case

Dimensions: 14" x 3" x 10.5"

Warranty: Limited Lifetime Against Defects

UPC: 047084004975

Applications:

Removal on yokes with bearing diameters between 1-7/8" & 2-3/16"