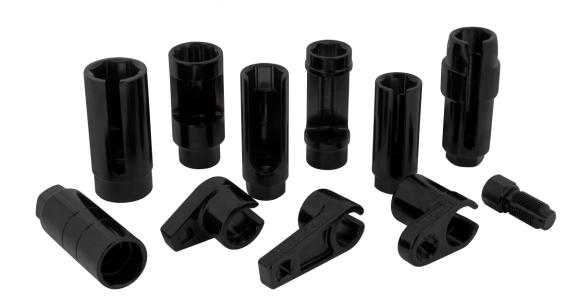

Removing oxygen sensors with the wrong tool can result in unwanted and expensive results. Each socket in this set is designed for the efficient removal and installation on a wide array of sensors and switches.

- Specially designed for various oxygen sensors and other sensors found on automotive applications
- Socket cut out protects the harness and sensor during use
- Three offset sockets for areas with limited space to work
- Increased corrosion resistance
- Includes a sensor port thread chaser

## 84100 11-Piece Oxygen Sensor Socket Set

Package Type: BMC with Labels

Dimensions: 14.5" x 3" x 10.5"

UPC: 047084841006

Warranty: Lifetime vs. Defects and Abuse

Includes/Replacement Parts:

1) 84101CV 1/2" DR x 29mm x 6pt

1) 84102CV 3/8" DR x 7/8" (22mm) x 6pt

1) 84103CV 1/2" DR x 27mm x 12pt

1) 84104CV 3/8" DR x 7/8" (22mm) x 6pt

1) 84105CV 1/2" DR x 1-1/6" x 6pt

1) 84106CV 1/2" DR x 7/8 (22mm) x 6pt Off.

1) 84107CV 3/8" DR x 7/8" x 6pt Off.

1) 84108CV 1/2" DR x 7/8" x 6pt

1) 84109CV 1/2" DR x 22mm x 6pt

1) 84110CV 3/8" DR x 22mm x 6/12pt Off.

1) 84111CV M18 x 1.5 Thread Chaser

1) 84112CV Blow-Molded Case