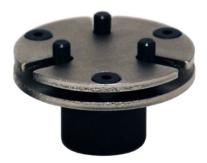

Available Separately:

• 725 - 2 Pin Brake Rewind Tool

Min: .83" Max: 1.6"

• 726 - 3 Pin Brake Rewind Tool

Min: .75" Max: 1.6"