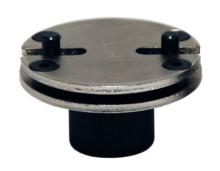

Available Separately:

• 725 - 2 Pin Brake Rewind Tool

Min: .83" Max: 1.6"

• 726 - 3 Pin Brake Rewind Tool

Min: .75" Max: 1.6"