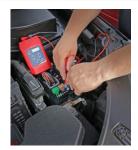

The Amp Hound 2 is a designated Amp meter for a safe and convenient method to determine real time readings of current and amps in fused circuit without removing the fuse. Convenient and easy adapters that attach to a fuse or just touch the probes to the top of the fuse for an amp reading. Very safe to use with no chance of shorting a circuit while the fuse is removed.

- Ideal for locating a parasitic drain
- Takes amperage readings without having to access hard-to-reach components
- Special fuse adapters lock on to fuse for hands-free control
- Audible tone when in contact with fuse, ensuring use has complete contact
- Patent Pending