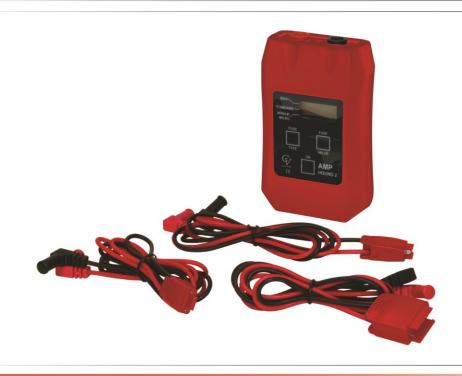

The Amp Hound 2 is a designated Amp meter for a safe and convenient method to determine real time readings of current and amps in fused circuit without removing the fuse. Convenient and easy adapters that attach to a fuse or just touch the probes to the top of the fuse for an amp reading. Very safe to use with no chance of shorting a circuit while the fuse is removed.

- Ideal for locating a parasitic drain
- Takes amperage readings without having to access hard-to-reach components
- Special fuse adapters lock on to fuse for hands-free control
- Audible tone when in contact with fuse, ensuring use has complete contact
- Patent Pending

72 Amp Hound 2

Package Type: Box with Label

Dimensions: 3.16" x 5.29" x 1.38"

UPC: 047084000724

Warranty: 1 Year

Application:

For use on 6V, 12V and 24V systems