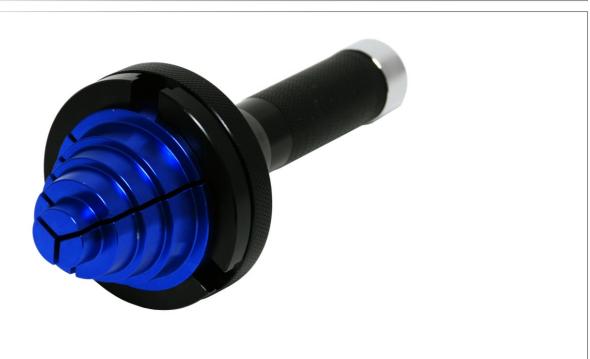

The adjustable bearing pusher and installer encompasses an all-in-one design that eliminates the need for a driver and different size adapters. The locking screw holds the adjustable jaws in place for one hand use.

- Adjustable, 4-stepped jaws with locking screw
- Durable sturdy aluminum construction
- Equipped with a steel capped striker shaft handle
- Jaws quickly adjust to accommodate bearing races and seals from .708" – 3.543" (18mm – 90mm)

## Adjustable Bearing Pushing & Installer, Seal Driver

Package Type: Box with label

Dimensions: 8" x 4.5" x .75"

UPC: 047084005064

Warranty: Limited Lifetime Against Defects

Tel: 800.537.1077 Fax: 800.537.1717 info@calvantools.net Applications: Bearing races and seals from .708" – 3.543" (18mm – 90mm)