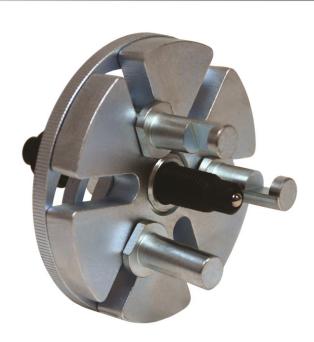

The Face Groove Timing Pulley Puller is designed for removing drive pulleys with face grooves with 3, 6, or 9 slots. With adjustable legs, the tool is adaptable to different pulley diameters ranging from 42mm - 82mm.

- Removes a pulley absolutely free of any risk of damage
- Adaptable to different pulley diameters, as the legs are adjustable
- For removing pulleys with 3, 6, 9 slots
- Range: 42 -82mm

## 181 Face Groove Timing Pulley Puller

Package Type: Box with label

Dimensions: 5.5" x 5.5" x 4"

Warranty: Limited Lifetime Against Defects

UPC: 0470840001813

Application: Removing pulleys with 3, 6, or 9 slots. Range is 42mm – 82mm