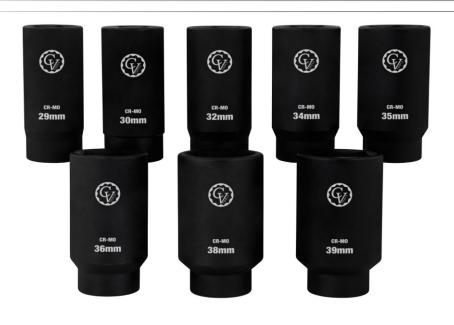

This axle nut socket sets features eight 1/2"Dr. 6-point, deep alloy sockets ideal for use in removing and installing axle nuts on a wide variety of domestic and imports cars, trucks and SUV's.

- Eight 1/2" Dr. deep well sockets for removing axle nuts on many domestic and import vehicles
- Deep-well design ensures the sockets achieve a secure connection every time
- Heavy-duty applications
- Included sizes: 29mm, 30mm, 32mm, 34mm, 36mm, 38mm, and 39mm
- Impact rated HRC 6140 38-43 steel

966 8 PC 6-Point Front Wheel Drive Axle Nut Socket Set

Package Type: Blow molded case

Dimensions: 14" x 3" x 11"

Warranty: Limited Lifetime Against Defects

UPC: 047084009666

Applications:

Variety of domestic and import cars, trucks and SUVs.