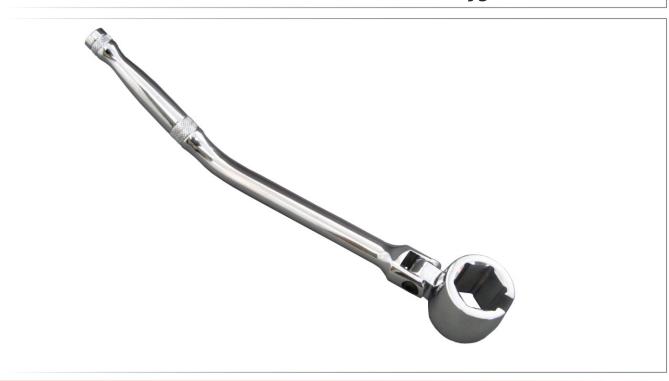

Flex head offers essential clearance for removal or installation of oxygen sensors awkwardly positioned or when proper leverage is needed around the exhaust pipe.

- Design allows easier access and more torque for removing stubborn sensors
- 6-point
- Designed for all oxygen sensors with 7/8" hex
- Incorporates a harness pass-thru in socket
- Offset design allows for more room and leverage in confined areas

## 843 Oxygen Sensor Wrench

Package Type: Hangtag

Dimensions: 13" x 1.75" x 2"

Warranty: Limited Lifetime Against Defects

UPC: 047084008430

Applications: Ford® 4.6L & 5.4L engines and knock sensors used on mid-sized trucks, SUVs, and vans