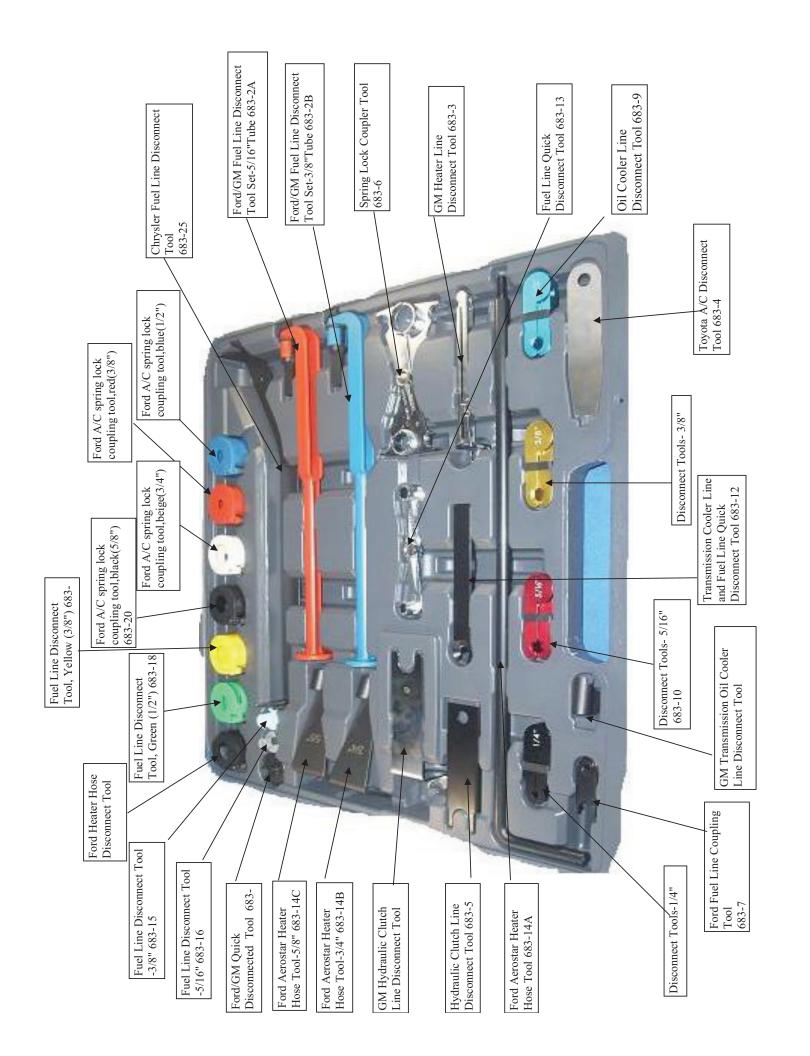

## **Applications Chart 683 Disconnect Tool Set**

| Part # | Description                                   | Vehicle                                                                                                                                                                                                                                          | Application                                                                         |
|--------|-----------------------------------------------|--------------------------------------------------------------------------------------------------------------------------------------------------------------------------------------------------------------------------------------------------|-------------------------------------------------------------------------------------|
| 683-1  | GM Hydraulic Clutch Line Disconnect Tool      | 1996 & newerFull size 2 & 4 Wheel Drive Trucks, S-10 Blazer & Pick ups: 93 -94 Chevy Lumina Sedan: 1995 & newr Chevy Monte Carlo: Pontiac Grand Prix: 93-97 Oldsmobile Cutlass Supreme:98 or newer Oldsmobile Intrigue: 93 - current Buick Regal | Disconnects Hydraulic clutch line from clutch slave cylinder                        |
| 683-3  | GM Heater Line Quick Disconnect seperator     | 91 & newer Gm Vehicles having 3.1L, 3.4L, 3800V6 Engines                                                                                                                                                                                         | Releases heater hose Quick Connect fitting from engine block and thermostat housing |
| 683-4  | Toyota A/C Disconnect Tool                    | 99 & Newer Solara, Camary, Avalon, & Sienna Mini vans: 98 & newercorolla: 98 -1/2 & newer Geo Prism, Land Cruiser, and Lexus LX470                                                                                                               | Releases the quick connect fitting on high and low side A/C lines at the evaporator |
| 683-5  | Clutch Coupling Tool                          | 88 & Newer Ford Series F-series trucks: Bronco II, Ranger, & Exploerer: 89-97 Ford Thunderbird Mercury Cougar                                                                                                                                    | Disconnects Hydraulic clutch line from clutch slave cylinder                        |
| 683-6  | Fuel Line Disconnect Tool                     | 01 - Current 3/4 & 1 Ton Truck With Duramax Diesel Engines                                                                                                                                                                                       | Releases Quick Connect fitting on 1/2" and 3/8" fuel lines                          |
| 683-7  | Fuel Line Coupling Tool                       | 90-98 Explorers and Ford Rangers w 4.0L, 6-cylinder enginges                                                                                                                                                                                     | Release quick connect fitting on fuel rail                                          |
| 683-8  | Fuel Line Disconnect Tool                     | Various GM, Ford, Chrysler, & Import vehicles with Quick connect fittings                                                                                                                                                                        | Release Quick Connect fitting on 3/8" fuel line                                     |
| 683-9  | Oil Cooler Line Disconnect Tool               | Various GM, Ford, Chrysler, & Import vehicles with Quick connect fittings                                                                                                                                                                        | Release Quick Connect fitting on 5/16" oil cooler line                              |
| 683-10 | Fuel Line Disconnect Tool                     | Various GM, Ford, Chrysler, & Import vehicles with Quick connect fittings                                                                                                                                                                        | Release Quick Connect fitting on 5/16" fuel line                                    |
| 683-11 | Fuel Line Disconnect Tool                     | Various GM, Ford, Chrysler, & Import vehicles with Quick connect fittings                                                                                                                                                                        | Release Quick Connect fitting on 1/4" fuel line                                     |
| 683-12 | Oil Cooler Line Disconnect Tool               | 86 & Newer Ford Vehicles with AXOD, AOD, or ATXautomatic transomissions                                                                                                                                                                          | Release transmission to radiator oil cooler line                                    |
| 683-13 | Fuel Line Diconnect tool                      | 99 to current GM Trucks: 00 to currentSuburban, Yukon,<br>Tahoe with Gas Engines: Some Chrysler and Fords with<br>Quick Disconnect Lines                                                                                                         | Releases Quick Connect fitting on 5/16" and 3/8" fuel lines                         |
| 683-14 | Ford heatrer Hose Disconnect Tool Set (3 pcs) | 86 -97 Aerostar Vans, 91 & Newer E-series Vans                                                                                                                                                                                                   | Disconnects 5/8" & 3/4" heater hose quick disconnect fittings from heater core.     |
| 683-15 | Fuel Line Disconnect Tool (It Blue)           | Chrysler, Ford, & GM vehicles with quick connect fuel lines                                                                                                                                                                                      | Release Quick Connect fitting on 3/8" fuel line                                     |
| 683-16 | Fuel Line Disconnect Tool (Blue)              | Chrysler, Ford, & GM vehicles with quick connect fuel lines                                                                                                                                                                                      | Release Quick Connect fitting on 5/16" fuel line                                    |

## **Applications Chart 683 Disconnect Tool Set**

| Part # | Description                                       | Vehicle                                                                                                                                                                                                                                                                                | Application                                                                                                                                                                                                                    |
|--------|---------------------------------------------------|----------------------------------------------------------------------------------------------------------------------------------------------------------------------------------------------------------------------------------------------------------------------------------------|--------------------------------------------------------------------------------------------------------------------------------------------------------------------------------------------------------------------------------|
| 683-17 | Quick Disconnect Tool (Gray)                      | 1. 89-99 Gm 1/2 ton, 3/4 ton & 1 ton Pick ups: 87-92 2. Oldsmobile Toronado: Buick 87-93 Riviera, 87-91 Reatta: Cadillac 87-03 Eldorado, sevilleDeville: 99-03 Cadillac STC: 3. Ford CFI Fuel Lines with hair pin conncectors: universal for radiator to transmission oil cooler lines | 1. Release quick connect fitting on power steering line and tranny cooler lines: 2. Release quick connect fitting on power steering line: 3. Release quick connect fitting used on fuel, transmition and power steering lines. |
| 683-18 | Fuel Line Disconnect Tool (Green)                 |                                                                                                                                                                                                                                                                                        | Releases spring lock connectors on 1/2" Fuel line                                                                                                                                                                              |
| 683-19 | Fuel Line Disconnect Tool (Yellow)                | 87 & newer Ford vehicles with spring lock connectors                                                                                                                                                                                                                                   | Releases spring lock connectors on 3/8" Fuel line                                                                                                                                                                              |
| 683-2  | Fuel Line Disconnect Tool Set                     | 92 & Newer Chevy Lumina & Monte Carlo, Buick Rgal, Olds<br>Cutlass Supreme, Pontiac Grand Prix: 98 & newer ford pick<br>ups                                                                                                                                                            |                                                                                                                                                                                                                                |
| 683-20 | A/C Spring Lock Coupling Tool (Black)             | 81 & newer Ford Vehicles, some 94 & Newer Chrysler vehicles                                                                                                                                                                                                                            | Release Spring Lock connectors pn 5/8" A/C line                                                                                                                                                                                |
| 683-21 | A/C Spring Lock Coupling Tool (white)             | 81 & newer Ford Vehicles, some 94 & Newer Chrysler vehicles                                                                                                                                                                                                                            | Release Spring Lock connectors pn 3/4" A/C line                                                                                                                                                                                |
| 683-22 | A/C Spring Lock Coupling Tool (Blue)              | 81 & newer Ford Vehicles, some 94 & Newer Chrysler vehicles                                                                                                                                                                                                                            | Releases spring lock connectors on 1/2" A/C line                                                                                                                                                                               |
| 683-23 | A/C Spring Lock Coupling Tool (Red)               | vehicles                                                                                                                                                                                                                                                                               | Releases spring lock connectors on 3/8" A/C line                                                                                                                                                                               |
| 683-24 | Heater Hose Disconnect Tool                       | · · · · · · · · · · · · · · · · · · ·                                                                                                                                                                                                                                                  | Disconnects Heater Hose From the engine                                                                                                                                                                                        |
| 683-25 | Chrysler Fuel Line Disconnect Tool                | 94 & newer Chrysler LH vehicles & other chryslers with quick connect fuel lines                                                                                                                                                                                                        | Releases quick connect fittings on fuel lines                                                                                                                                                                                  |
| 683-26 | GM transmition Oil Cooler Line Disconnect<br>Tool | Hiranemiccion: ()1 & Nowor /II &() tranemiccion                                                                                                                                                                                                                                        | Releases the transmissionend of the transmission to radiator oil cooler line, 1/2"                                                                                                                                             |