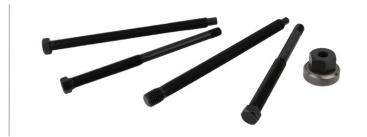

The Long Reach Balancer - Pulley Installer is a kit for installing harmonic balancer pulleys on many popular late model Ford®, GM®, Dodge®, and Chrysler® vehicles with V6 and V8 engines that have recessed threads for the crank pulley bolt or utilize an underdrive pulley or both.

- Extra-long reach tool kit for the installation of underdrive or oversized pulleys and applications with recessed threads on the crankshaft
- Traditional type balancer pulley installers will not work in many of these applications
- Includes four high-quality, long-reach threaded adapters and a universal nut that enables technicians install these pulleys with ease

## 38700 Long Reach Harmonic Balancer and Pulley Installer

Package Type: Blow molded case

Dimensions: 10.5" x 9" x 3"

Warranty: Limited Lifetime Against Defects

UPC: 047084387009