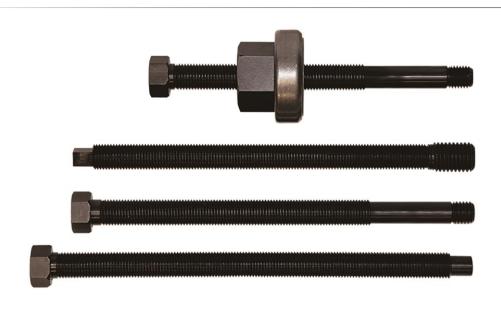

The Long Reach Balancer - Pulley Installer is a kit for installing harmonic balancer pulleys on many popular late model Ford®, GM®, Dodge®, and Chrysler® vehicles with V6 and V8 engines that have recessed threads for the crank pulley bolt or utilize an underdrive pulley or both.

- Extra-long reach tool kit for the installation of underdrive or oversized pulleys and applications with recessed threads on the crankshaft
- Traditional type balancer pulley installers will not work in many of these applications
- Includes four high-quality, long-reach threaded adapters and a universal nut that enables technicians install these pulleys with ease

## 38700 Long Reach Harmonic Balancer and Pulley Installer

Package Type: Blow molded case

Dimensions: 10.5" x 9" x 3"

Warranty: Limited Lifetime Against Defects

UPC: 047084387009