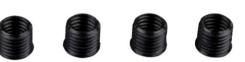

*38400 Drain Plug Repair Kit* 

The Drain Plug Repair Kit is designed to repair aluminum oil pans with damaged drain plug threads size M12x1.75 commonly found in GM®, Ford® and Mazda®.

- Inserts allow for original drain plug to be used instead of aftermarket plug
- Kit contains: Drill, counter bore, tap, driver guide, (5) 12mm length inserts