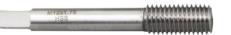

*38400 Drain Plug Repair Kit* 

The Drain Plug Repair Kit is designed to repair aluminum oil pans with damaged drain plug threads size M12x1.75 commonly found in GM®, Ford® and Mazda®.

- Inserts allow for original drain plug to be used instead of aftermarket plug
- Kit contains: Drill, counter bore, tap, driver guide, (5) 12mm length inserts