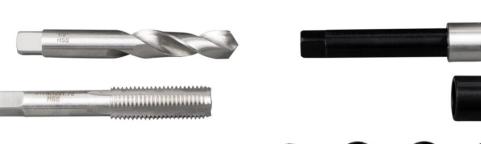

*38400 Drain Plug Repair Kit* 

The Drain Plug Repair Kit is designed to repair aluminum oil pans with damaged drain plug threads size M12x1.75 commonly found in GM®, Ford® and Mazda®.

- Inserts allow for original drain plug to be used instead of aftermarket plug
- Kit contains: Drill, counter bore, tap, driver guide, (5) 12mm length inserts

## Applications:

Works with drain plugs commonly found in but not limited to: GM®, Ford® and Mazda® aluminum Oil Pans. General Motors® vehicles 1999-2004 CK Engine ASM V8/LR4/4. 8V, LM7/5.3T, LQ4/6.0U, REPAIRS: General Motors® vehicles 2003 - 2005 ST1 Engine ASM-4.3L V6/ LU3/4.3X