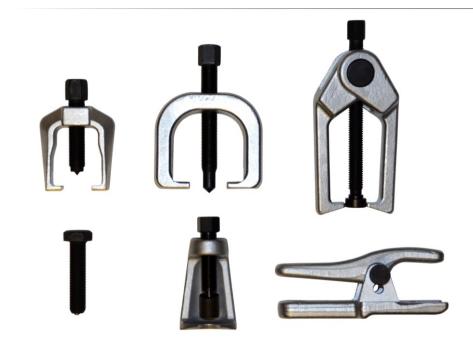

The front-end service kit includes five tools used in servicing of ball joints, pitman arms and tie rods on most vehicles.
Constructed from steel alloy and chrome plated for durability and longevity.

- Large and small Pitman arm pullers for ball joint applications
- Three different tie rod pullers
- Two ball joint separators
- Comes in a durable blow molded case

185
Front End Service Set

Package Type: Black Blow Molded Case

Dimensions: 15" x 12.5" x 3.25"

UPC: 047084001851

Warranty: Lifetime vs Mfg Defect vs Abuse

Replacement Parts:

182 Tie Rod End Tool Open Jaw 19MM

184 Ball Joint Separator186C Pitman Arm Puller

188 Outer Tie Rod Remover194 Tie Rod end Remover