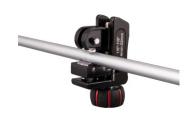

This tube cutter utilizes a spring to keep consistent compression on the cutting blade to the tube. This allows the user to cut through thin-walled steel tubing without having to continually tighten or readjust. Simply turn the adjustment handle until aligned, then turn the cutter until the tubing is cut. Makes the task of cutting through steel walled tubing faster and easier.

- Cuts a range of tubing sizes from 3/16" 7/8"
- Spring loaded tube cutter
- Patented design

## 157 Constant Tension Tube Cutter

Package Type: Clamshell

Dimensions: 5.75" x 4" x 1.5"

UPC: 047084001578

Warranty: Lifetime vs. Defects and Abuse

Application: 3/16" – 7/8" tubing

Replacement cutting wheel: 157-600