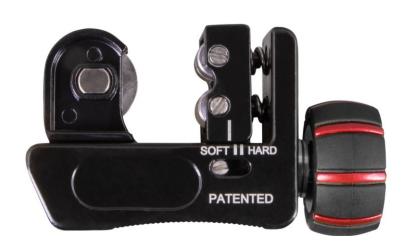

This tube cutter utilizes a spring to keep consistent compression on the cutting blade to the tube. This allows the user to cut through thin-walled steel tubing without having to continually tighten or readjust. Simply turn the adjustment handle until aligned, then turn the cutter until the tubing is cut. Makes the task of cutting through steel walled tubing faster and easier.

- Cuts a range of tubing sizes from 3/16" 7/8"
- Spring loaded tube cutter
- Patented design

## 157 Constant Tension Tube Cutter

Package Type: Clamshell

Dimensions: 5.75" x 4" x 1.5"

UPC: 047084001578

Warranty: Lifetime vs. Defects and Abuse

Application: 3/16" – 7/8" tubing

Replacement cutting wheel: 157-600