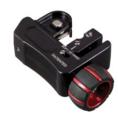

This tube cutter utilizes a spring to keep consistent compression on the cutting blade to the tube. This allows the user to cut through thin-walled steel tubing without having to continually tighten or readjust. Simply turn the adjustment handle until aligned, then turn the cutter until the tubing is cut. Makes the task of cutting through steel walled tubing faster and easier.

- Cuts a range of tubing sizes from 3/16" 7/8"
- Spring loaded tube cutter
- Patented design

## 157 Constant Tension Tube Cutter

Package Type: Clamshell

Dimensions: 5.75" x 4" x 1.5"

UPC: 047084001578

Warranty: Lifetime vs. Defects and Abuse

Application: 3/16" – 7/8" tubing

Replacement cutting wheel: 157-600