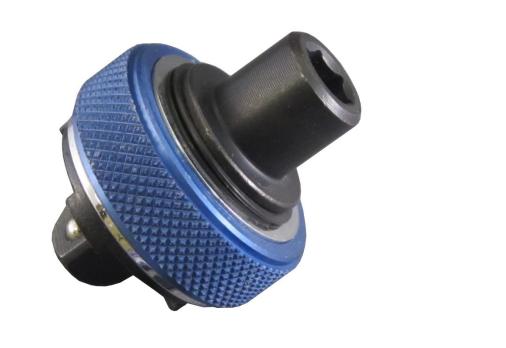

*108-BLUE Mini Finger Ratchet* 

This reversible, light, and compact finger style ratchet allows access into hard-to-reach areas, where a standard ratchet would be impossible. Has a 1/4" drive on one side and a 1/4" hex drive on the other.

- Finger Style Ratchet
- Small size great for tight areas
- Aluminum, knurled outer ring for a sure grip
- Reversible, fine tooth ratcheting action
- 1/4" Drive on one side to 1/4" Hex Drive on other side
- Blue, anodized aluminum